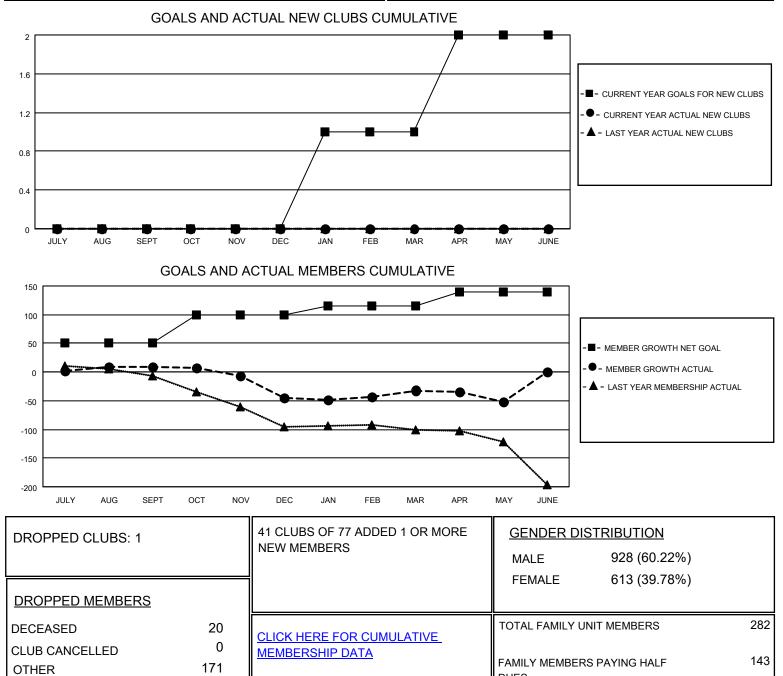

## LOCATION AUSTRALIA

District 201Q1

Results as of: 5/31/2021

| Clubs                 |               |           |               | Members               |                       |                         |                                                    |
|-----------------------|---------------|-----------|---------------|-----------------------|-----------------------|-------------------------|----------------------------------------------------|
| RESULTS FOR 2020-2021 |               |           |               | RESULTS FOR 2020-2021 |                       |                         |                                                    |
| QUARTER               | NEW CLUB GOAL | NEW CLUBS | DROPPED CLUBS | QUARTER MEMBI         | ER GROWTH NET<br>GOAL | MEMBER GROWTH<br>ACTUAL | DROPPED<br>MEMBERS ACTUAL<br>(including transfers) |
| JULY/AUG/SEPT         | 0             | 0         | 0             | JULY/AUG/SEPT         | 50                    | 65                      | 43                                                 |
| OCT/NOV/DEC           | 0             | 0         | 0             | OCT/NOV/DEC           | 50                    | 34                      | 77                                                 |
| JAN/FEB/MAR           | 1             | 0         | 1             | JAN/FEB/MAR           | 15                    | 43                      | 29                                                 |
| APR/MAY/JUNE          | 1             | 0         | 0             | APR/MAY/JUNE          | 25                    | 26                      | 42                                                 |